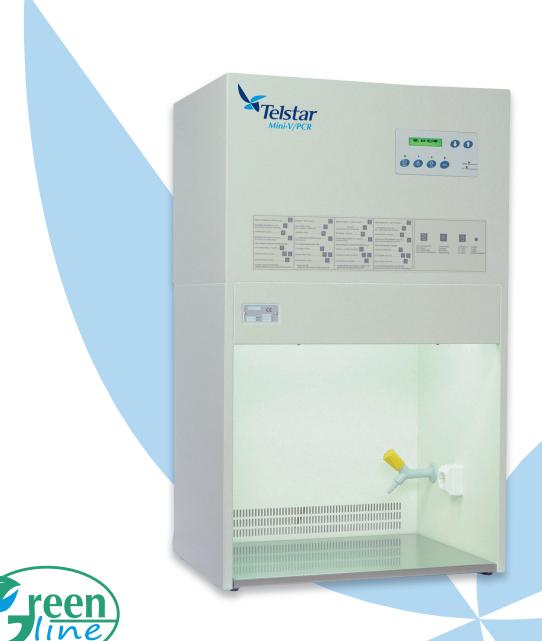

Vertical benches are ideal solution for the handling of non hazardous biological samples.

Moreover Telstar Mini-V/PCR features a built-in UV light with timer particularly suitable for PCR process to denaturate oligonucleotide contaminants.

### General features

- Bench top cabinet with non recirculated vertical laminar
- · Compact dimensions compatible with all laboratory doors and dimensions.
- · Epoxy powder coated finish zinctec steel cabinet.
- · AISI 304 stainless steel work bench.
- H14 HEPA filter easily accessible for replacement.
- Prefilter 85% ASHRAE, in the inlet side.
- Class 3 according ISO 14644-1; Grade A Annex 1 GMP.
- Very low power consumption, with EC blower and LED lighting: 66W

## Technical data

As standard, Mini-V/PCR includes LED light, built-in UV-light with timer, electrical socket in working area, stainless steel bench.

230V/50Hz (other voltage upon request).

External dimensions (W x D x H): 670 x 520 x 1.125 mm.

Internal dimensions (W x D x H): 630 x 500 x 570 mm.

Weight: 70 Kg.

Lighting > 750 lux / noise level: 56 dBA.