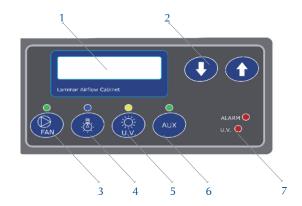

## Control system

An intuitive electronic control system offers fast and complete control over all cabinet functions.

- Alphanumerical LCD display (1) indicates:
  - Airflow status: Full speed or half speed.
  - U.V. count down timer.
- Total running hours of the cabinet and UV light running hours.
- Function scrolling keys (2).
- Full speed/half speed selection key with LED (3).
- · Light ON/OFF key and LED (4).
- UV Light ON/OFF key and LED (5).
- Activation key of optional electrical equipment (6).
- UV "ON" alarm LED (7).