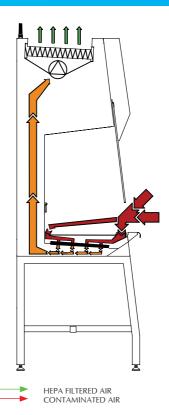

## **Basic principle**

The principle of **BiOptima ONE** is total extraction of the air through a HEPA filter. Ambient air is drawn from the front opening and extracted through the H14 HEPA filter, to ensure no harmful particles are released into the environment.