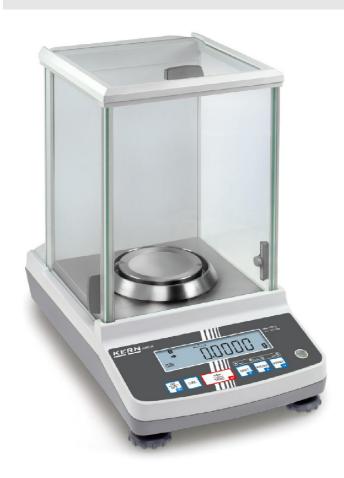

## KERN ABJ80-4NM

The bestseller in analytical balances, with high-quality single-cell weighing system, also with EC type approval [M]

| Measuring system                                |                                                           |
|-------------------------------------------------|-----------------------------------------------------------|
| Adjustment options:                             | Internal calibration (auto) Internal calibration (manual) |
| Eccentric loading at 1/3 [Max]:                 | 0,500 mg                                                  |
| Linearity:                                      | 0,300 mg                                                  |
| Minimum weight (USP):                           | 400 mg                                                    |
| Readability [d]:                                | 0,100 mg                                                  |
| Repeatability:                                  | 0,200 mg                                                  |
| Resolution:                                     | 820000                                                    |
| Stabilisation time under laboratory conditions: | 3 s                                                       |
| Warm up time:                                   | 4 h                                                       |
| Weighing capacity [Max]:                        | 82 g                                                      |
| Weighing units:                                 | mg g                                                      |
| Display                                         |                                                           |
| Display digit height (large):                   | 1,400 cm                                                  |

## KERN ABJ80-4NM

The bestseller in analytical balances, with high-quality single-cell weighing system, also with EC type approval [M]

Weighing space (WxDxH):

Weighing surface (d):

174 x 162 x 227 mm

91