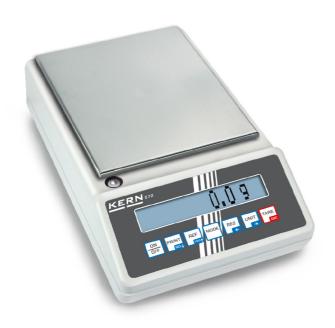

## KERN **572-37**

All-rounder e.g. as precision balance in the laboratory or in harsh industrial applications