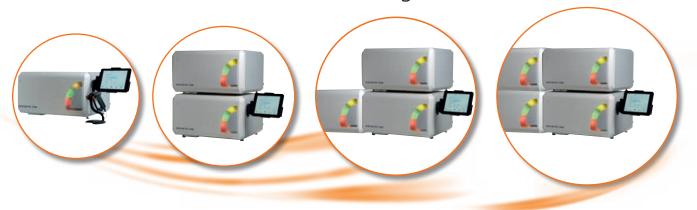

# Optimized ergonomics for maximum flexibility

• Modular design provides flexible layout

Modular design allows system to grow with your institution's demands. Additional systems can easily be added on as blood culture volume grows.

Each instrument holds 40 vials with annual volume of 2,920 vials.

The BD BACTEC™ FX40 (x4) system can hold up to 160 vials with an annual volume of 11,680 vials.