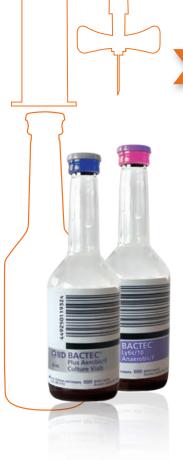

ent connectivity
- Monitoring of blood volumes and blood culture bottles collected by patient\*\*
- Satellite blood culturing\*
- Proven, robust design

Enhanced traceability with 2D barcode on BD BACTEC™ bottles under development

#### **Physical Dimensions:** Single Instrument

| Height                        | 39.1 cm (15.4 in)              |
|-------------------------------|--------------------------------|
| Width                         | 67.5 cm (26.6 in)              |
| Depth                         | 58.5 cm (23.0 in)              |
| Clearance (rear, left, right) | 0 cm, 7 cm, 38 cm <sup>△</sup> |
| Clearance (front)             | 61.0 cm (24 in)                |
| Weight (empty)                | 31.8 kg (70.1 lb)              |

<sup>&</sup>lt;sup>a</sup> If tablet is mounted



**Discover how BD** integrated solutions in blood culture diagnostics supports you in the fight against sepsis.



Please visit our website for further information on our total integrated solutions:

www.bd.com/europe/ds



**BD Diagnostics** Tullastraße 8-12 69126 Heidelberg Germany Tel. (49) 6221 305 0 Fax (49) 6221 305 604 www.bd.com/europe/ds/

<sup>\*</sup>Requires proper connectivity

<sup>\*\*</sup>Requires BVM software with EpiCenter™