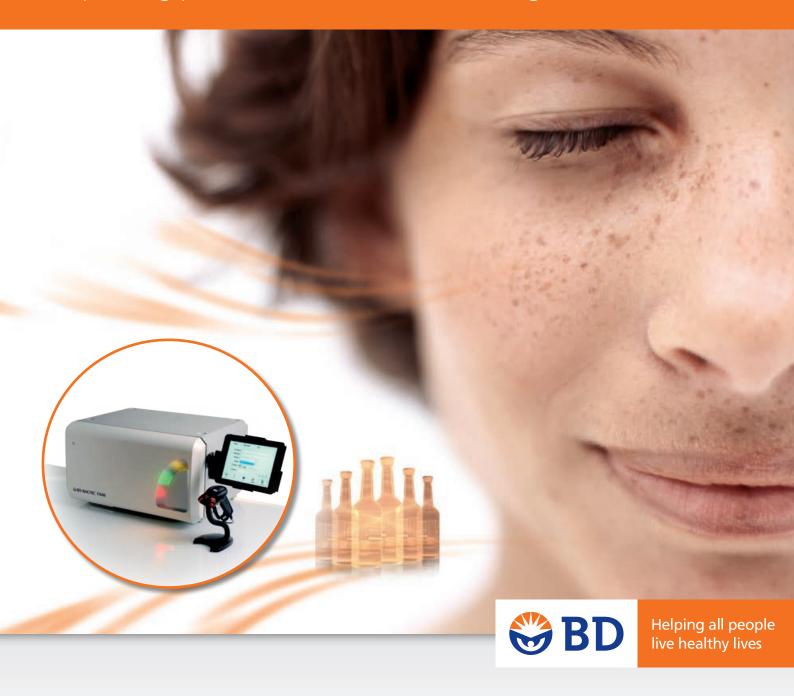

#### **BD BACTEC™ FX40 Blood Culture System**

Expanding possibilities in blood culture diagnostics

## Intuitive rapid workflow for maximum ease of use

- Vial-activated workflow for reduced hands-on time
- Superior user interface with computer touch screen

# Optimized ergonomics for maximum flexibility

• Modular design provides flexible layout

## Full connectivity features for maximum information access

- BD BACTEC<sup>™</sup> FX40 can be easily located in wards or other remote locations for satellite blood culturing\*
- Automated monitoring of blood volumes and blood culture bottles collected per patient for best practices in blood culture preanalytics\*\*